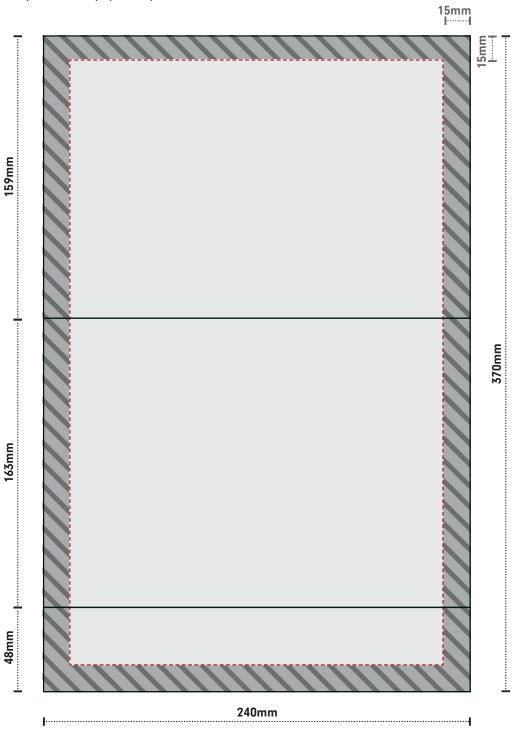

# A5 Paper Wrap Inside

All you need to do is provide a Hi-resolution PDF or packaged InDesign file with printers marks. If you have any queries please call us on 01159 399 797

## Margin

days a week

Set your margins to 15mm around all edges. Inside this is your safe area, ensure you keep important text and images within this.

Eig

### **Glue Line**

Indicated by the greyed out area with a slanted hash line. This should be left completely clear, no images or text.