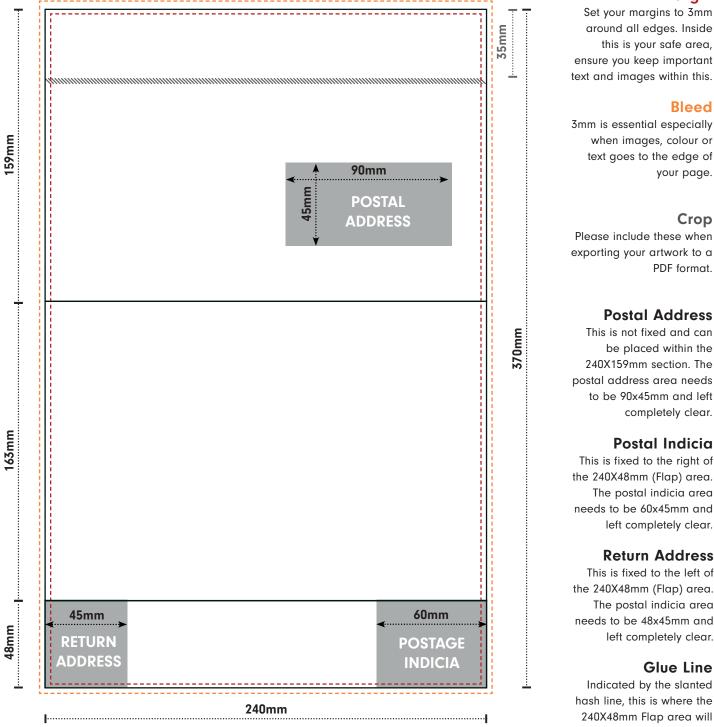

#### Margin

Set your margins to 3mm around all edges. Inside this is your safe area, ensure you keep important text and images within this.

#### Bleed

3mm is essential especially when images, colour or text goes to the edge of your page.

## Crop

exporting your artwork to a PDF format.

### **Postal Address**

This is not fixed and can be placed within the 240X159mm section. The postal address area needs to be 90x45mm and left completely clear.

## **Postal Indicia**

This is fixed to the right of the 240X48mm (Flap) area. The postal indicia area needs to be 60x45mm and left completely clear.

#### **Return Address**

This is fixed to the left of the 240X48mm (Flap) area. The postal indicia area needs to be 48x45mm and left completely clear.

#### **Glue Line**

Indicated by the slanted hash line, this is where the 240X48mm Flap area will be adhered to. Print can still be placed here, but it will be covered by the flap until opened.