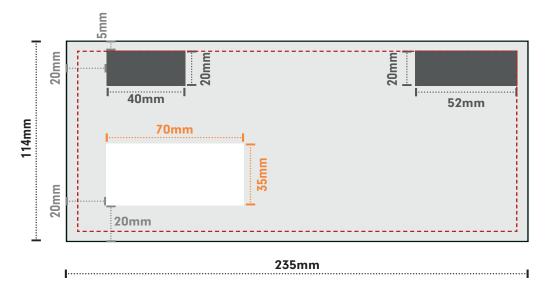

## Margin

Set your margins to 5mm around all edges. No images or text should be placed outside of this area.

## **Address Window**

70mm width x 35mm height in size placed 20mm from the bottom and the left. Please ensure the background is white, void of all images and text except for the recipients name and address.

## PPI & Return Address

The 40x20mm area placed 20mm from the left and 5mm from the top is where the return address should be placed, void of all other text and images.

The 52x20mm area located 5mm from the top and right is where your PPI should be placed ensuring it has a clear white background.