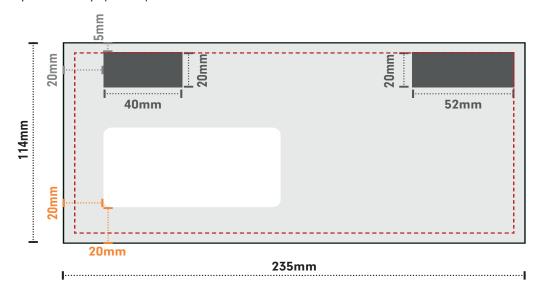

## Margin

Set your margins to 5mm around all edges. No images or text should be placed outside of this area.

### **Address Window**

90mm width x 45mm height in size placed 20mm from the bottom and the left. Please ensure the background is white, void of all images and text except for the recipients name and address.

## PPI & Return Address

The 40x20mm area placed 20mm from the left and 5mm from the top is where the return address should be placed, void of all other text and images.

The 52x20mm area located 5mm from the top and right is where your PPI should be placed ensuring it has a clear white background.