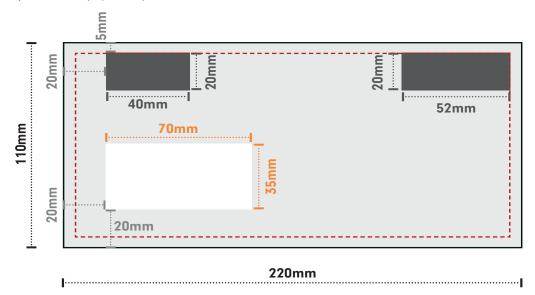

## Margin

Set your margins to 5mm around all edges. No images or text should be placed outside of this area.

## **Address Window**

70mm width x 35mm height in size placed 20mm from the bottom and the left. Please ensure the background is white, void of all images and text except for the recipients name and address.

## PPI & Return Address

The 40x20mm area placed 20mm from the left and 5mm from the top is where the return address should be placed, void of all other text and images.

The 52x20mm area located 5mm from the top and right is where your PPI should be placed ensuring it has a clear white background.