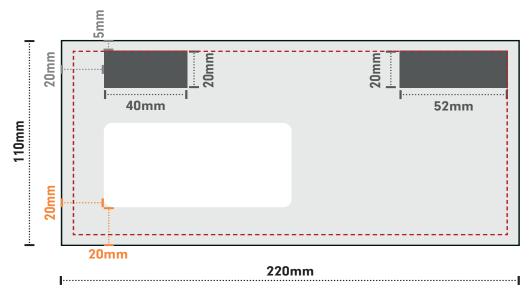

## Margin

Set your margins to 5mm around all edges. No images or text should be placed outside of this area.

### **Address Window**

90mm width x 45mm height in size placed 20mm from the bottom and the left. Please ensure the background is white, void of all images and text except for the recipients name and address.

## PPI & Return Address

The 40x20mm area placed 20mm from the left and 5mm from the top is where the return address should be placed, void of all other text and images.

The 52x20mm area located 5mm from the top and right is where your PPI should be placed ensuring it has a clear white background.