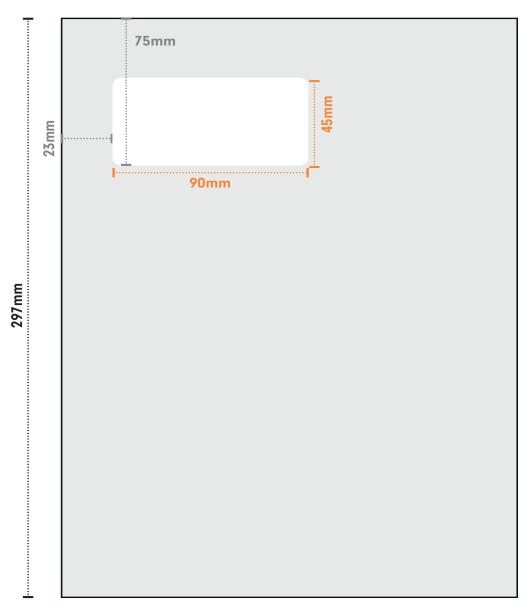

### **Address Window**

The address window on your insert needs to be 90mm width x 45mm height in size placed 23mm from the left and 30mm from the top. This area needs to be left clear except for the recipients name and address.