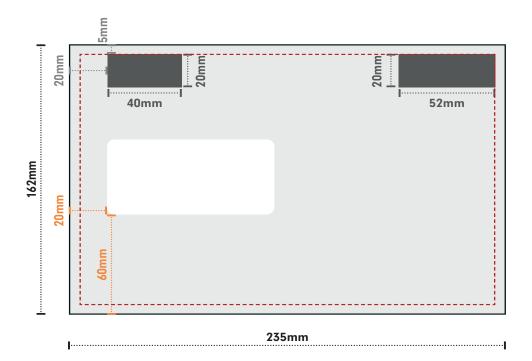

## Margin

Set your margins to 5mm around all edges. No images or text should be placed outside of this area.

#### **Address Window**

90mm width x 45mm height in size placed 60mm from the bottom and 20mm from the left. Please ensure the background is white, void of all images and text except for the recipients name and address.

## PPI & Return Address

The 40x20mm area placed 20mm from the left and 5mm from the top is where the return address should be placed, void of all other text and images.

The 52x20mm area located 5mm from the top and right is where your PPI should be placed ensuring it has a clear white background.