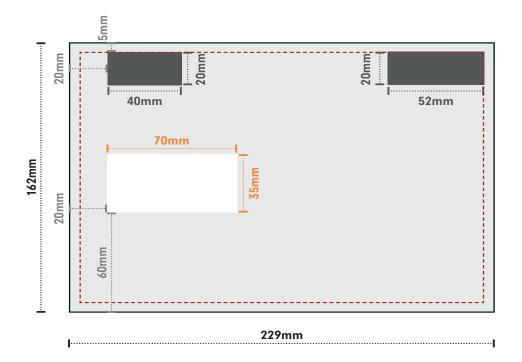

## Margin

Set your margins to 5mm around all edges. No images or text should be placed outside of this area.

## **Address Box**

70mm width x 35mm height in size placed 60mm from the bottom and 20mm from the left. Please ensure the background is white, void of all images and text except for the recipients name and address.

## PPI & Return Address

The 40x20mm area placed 20mm from the left and 5mm from the top is where the return address should be placed, void of all other text and images.

The 52x20mm area located 5mm from the top and right is where your PPI should be placed ensuring it has a clear white background.