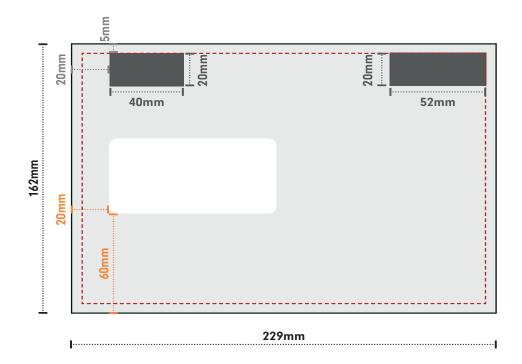

## Margin

Set your margins to 5mm around all edges. No images or text should be placed outside of this area.

#### **Address Window**

90mm width x 45mm height in size placed 60mm from the bottom and 20mm from the left. Please ensure the background is white, void of all images and text except for the recipients name and address.

## PPI & Return Address

The 40x20mm area placed 20mm from the left and 5mm from the top is where the return address should be placed, void of all other text and images.

The 52x20mm area located 5mm from the top and right is where your PPI should be placed ensuring it has a clear white background.