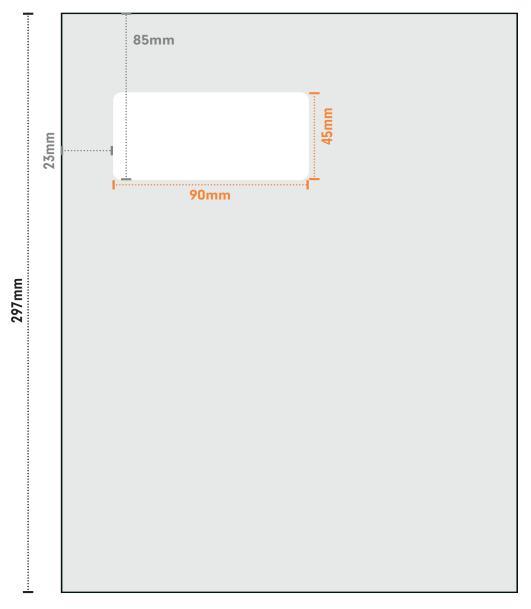

### **Address Window**

The address window on your insert needs to be 90mm width x 45mm height in size placed 23mm from the left and 40mm from the top. This area needs to be left clear except for the recipients name and address.