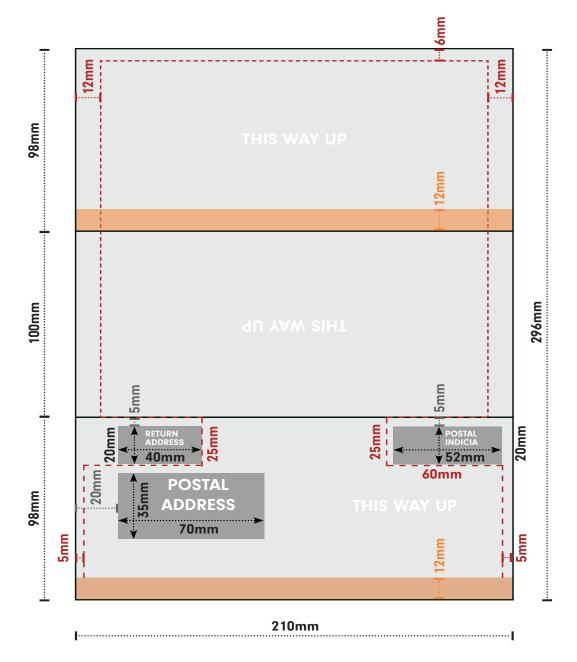

## Margin

Set your margins to 12mm around all but the top edge which is 6mm. No text and images can be within this area, it needs to be left completely clear.

The panel with Postal information is the only exception as indicated

#### **Clear Sections**

Please keep these 210 x 12mm areas clear of all images and text

#### **Postal Address**

This is fixed to being 20mm from the left and 33mm from the bottom. The postal address area needs to be 70x35mm and left completely clear.

#### **Postal Indicia**

This is fixed to 5mm from the right and 73mm from the bottom. The postal indicia area needs to be 52x20mm and left completely clear for only the desired indicia.

## **Return Address**

This is fixed to being 20mm from the left and 73mm from the bottom. The postal address area needs to be 40x20mm and left completely clear.