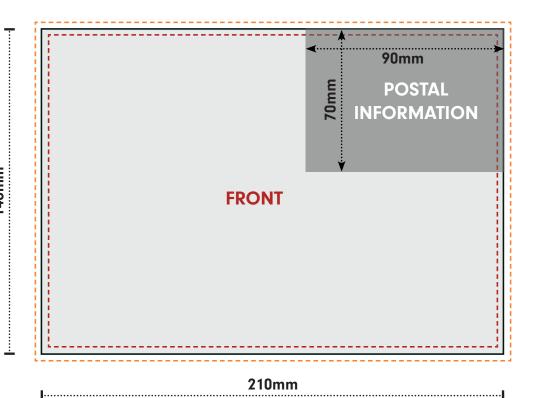

## Postal Information

This is fixed to the top right on the front of the postcard. The postal information area needs to be 90x70mm and left completely clear.

This is where your postal indica, postal address and return address will be placed.