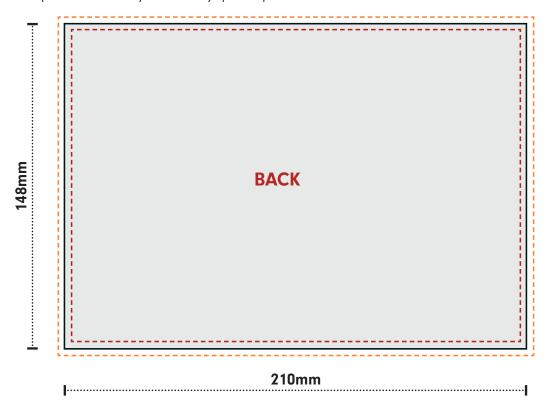

## Margin

Set your margins to 3mm around all edges. Inside this is your safe area, ensure you keep important text and images within this.

#### **Bleed**

3mm is essential especially when images, colour or text goes to the edge of your page.

### Crop

Please include these when exporting your artwork to a PDF format.