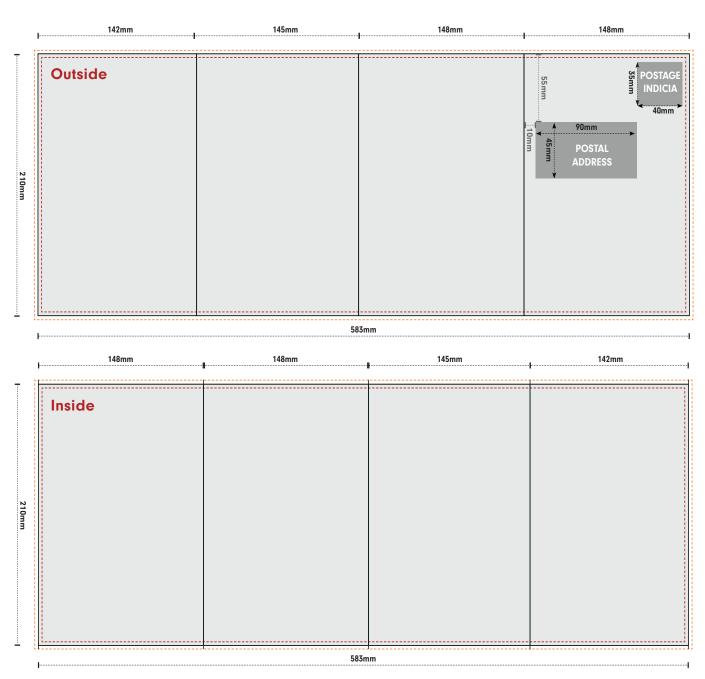

### **Postal Indicia**

This is fixed, 6mm from the top and side. The postal indicia area needs to be 40x35mm and left completely clear.

## Please note

If you are not designing a OPM the entire 583 x 210mm area can be filled with your design.

### A5 8PP OPM

If designing a OPM you will need to include the Postage Indica and address as shown.

### **Postal Address**

This is fixed to being 10mm from the left and 55mm from the top. The postal address area needs to be 90x45mm and left completely clear.