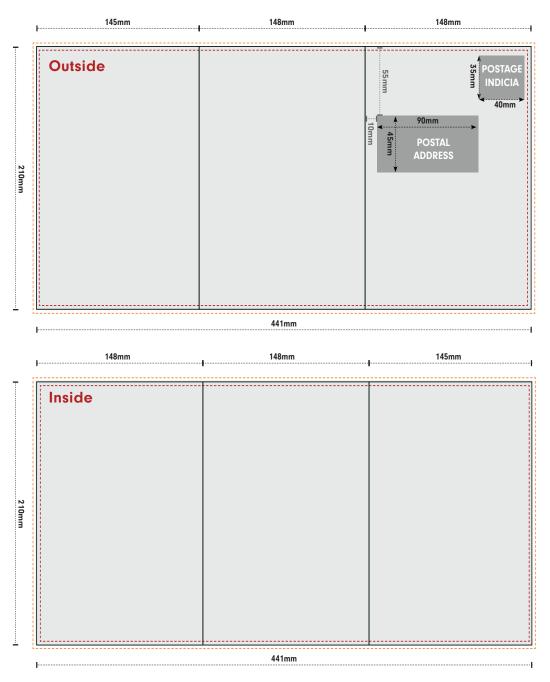

## **Postal Indicia**

This is fixed, 6mm from the top and side. The postal indicia area needs to be 40x35mm and left completely clear.

## A5 6PP OPM

If designing a OPM you will need to include the Postage Indica and address as shown.

## **Postal Address**

This is fixed to being 10mm from the left and 55mm from the top. The postal address area needs to be 90x45mm and left completely clear.