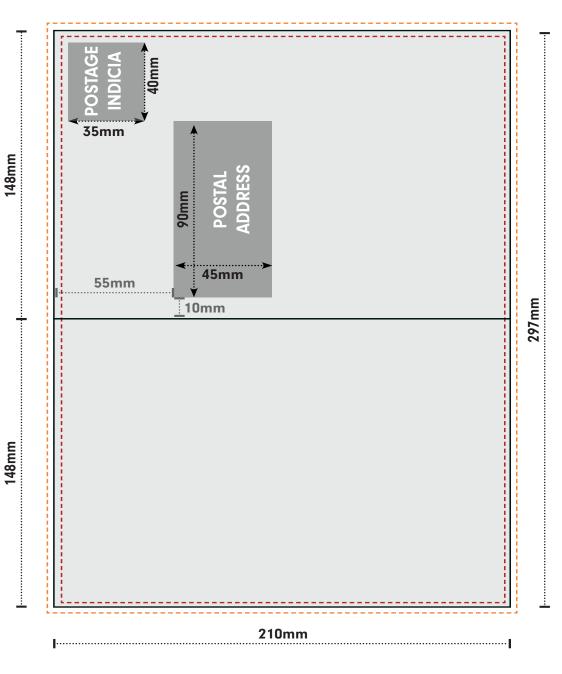

### A5 4PP OPM

If designing a OPM you will need to include the Postage Indica and address as shown.

#### **Postal Address** A25

This is fixed to being 10mm from the left and 55mm from the top. The postal address area needs to be 90x45mm and left completely clear.

# **4PP OPM ONLY Postal Indicia**

This is fixed, 6mm from the top and side. The postal indicia area needs to be 40x35mm and left completely clear.

#### **Please note**

If you are not designing a OPM the entire left 210 x 296mm area can be filled with your design.