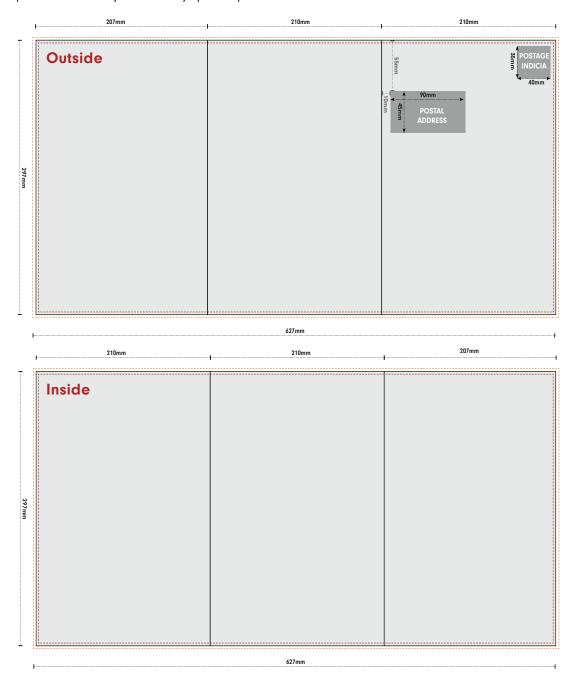

## A4 6PP OPM

If designing a OPM you will need to include the Postage Indica and address as shown.

## **Postal Address**

This is fixed to being 10mm from the left and 55mm from the top. The postal address area needs to be 90x45mm and left completely clear.

## **Postal Indicia**

This is fixed to the right of the 210 x 207mm area, 6mm from the top and right. The postal indicia area needs to be 40x35mm and left completely clear.

#### Please note

If you are not designing a OPM the entire 627 x 297mm area can be filled with your design.